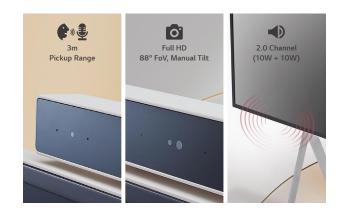

#### PRODUCT INFORMATION

| 43H13WJ           |                                     |
|-------------------|-------------------------------------|
| Screen Size       | 43"                                 |
| Native Resolution | 4K Ultra HD (3,840 × 2,160)         |
| Brightness        | 350 nit                             |
| Orientation       | Landscape / Portrait                |
| Touch             | In-cell Touch (Max. 10 Points)      |
| Camera            | 2K Full HD (1,920 × 1,080), 88° FoV |
| Audio             | 2.0 Channel (10W + 10W)             |
| Microphone        | 2ea Array (3m Pickup Range)         |
| Operating System  | Windows 10 IoT Enterprise (Basic)   |

### All-in-One Display for Simple and Quick Video Call

With LG One:Quick Flex's 43-inch all-in-one display-complete with built-in camera, microphones and speakers-there's no need to stress over online meetings and calls and no more inconvenience of connecting to and setting up video conferencing.