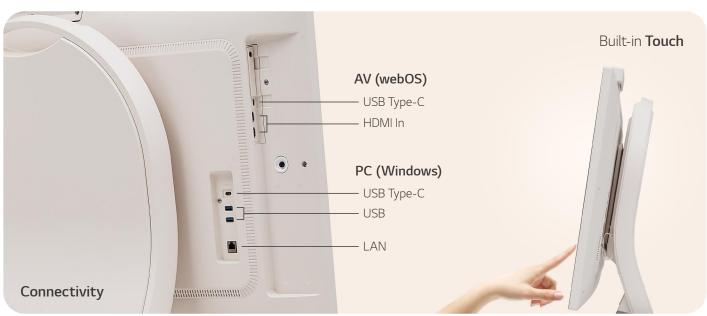

Write on teaching material and have remote lessons without any additional equipment.

#### | Collaborative Workspace



Employees can freely describe their creative ideas with drawing and writing.

#### Doctor's Office



Perform simple consultations or medical examinations remotely without meeting with the patient.

#### | Design Office



Have meetings and demonstrations with clients and contract in one place.

#### | Wards in a Hospital & Nursing Home



Re-connect with your family and relatives as if you were there.

- $\hbox{$^*$ The example is provided for information purposes only; LG does not offer separate solutions or services.}$
- $\ensuremath{^{\star}}$  Screen configuration and function support may vary depending on the app used.

#### **KEY FEATURES & CONNECTIVITY**















www.instagram.com/lg\_one\_derful\_life