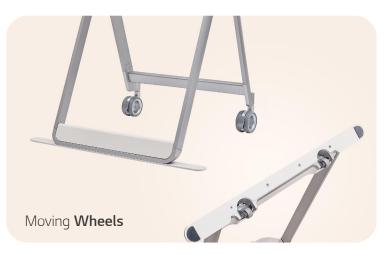

### Easy Transport with a Movable Stand

The One:Quick Flex can be used anywhere indoors where it can be moved by wheels. From a private office to a public lounge, it plays various roles according to each need such as video conferencing, design demo, collaboration, etc.

## Screen Rotation and Adjustable Height

The One:Quick Flex supports screen rotation when using the dedicated stand, which can be widely used by being turned vertically or horizontally according to the content ratio. Moreover, the height of the stand can be adjusted to meet the posture or height of the user.