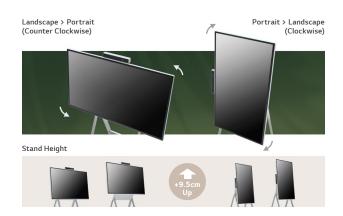

## Screen Rotation and Adjustable Height

The One:Quick Flex supports screen rotation when using the dedicated stand, which can be widely used by being turned vertically or horizontally according to the content ratio. Moreover, the height of the stand can be adjusted to meet the posture or height of the user.

- \* Stands are sold separately.
- \* To use it vertically, users can rotate counter clockwise, and vice versa to switch back to landscape mode.
- \* Some apps may not support vertical view mode.