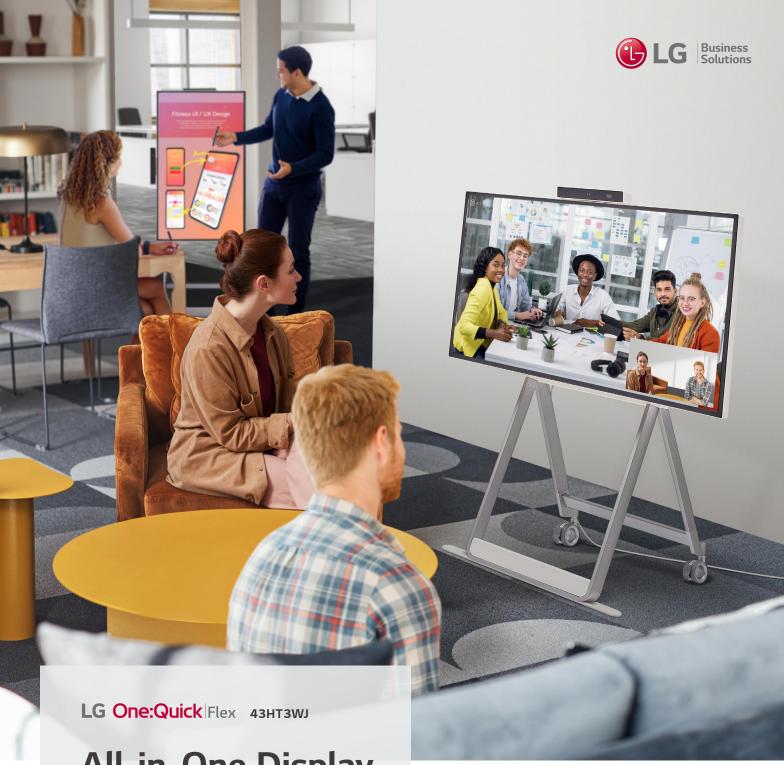

### All-in-One Display for Simple and Quick Video Call

With LG One:Quick Flex's 43-inch all-in-one display-complete with built-in camera, microphones and speakers-there's no need to stress over online meetings and calls and no more inconvenience of connecting to and setting up video conferencing.

### Easy Transport with a Movable Stand

The One:Quick Flex can be used anywhere indoors where it can be moved by wheels. From a private office to a public lounge, it plays various roles according to each need such as video conferencing, design demo, collaboration, etc.

## Screen Rotation and Adjustable Height

The One:Quick Flex supports screen rotation when using the dedicated stand, which can be widely used by being turned vertically or horizontally according to the content ratio. Moreover, the height of the stand can be adjusted to meet the posture or height of the user.