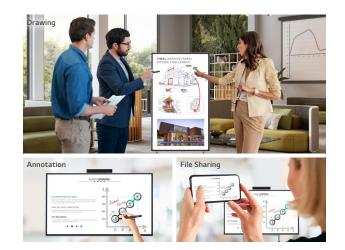

## Effective Collaboration with Touch and Drawing

Equipped with In-Cell touch technology, the One:Quick Flex turns ideas into reality. With the dedicated touch pen, taking notes and drawing are done easily. Also, these works can be saved as files, and easily shared via a mobile phone.

- \* One touch pen provided.
- \* Dedicated apps required for annotation and drawing (MS Whiteboard ready)