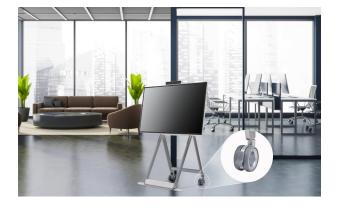

### Easy Transport with a Movable Stand

The One:Quick Flex can be used anywhere indoors where it can be moved by wheels. From a private office to a public lounge, it plays various roles according to each need such as video conferencing, design demo, collaboration, etc.

- \* Stands are sold separately.
- \* The product needs to be plugged into the appropriate power source to operate