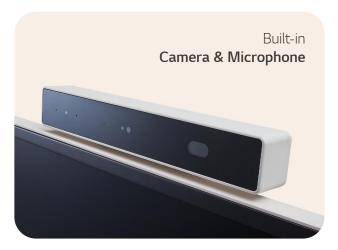

### All-in-One Display for Simple and Quick Video Call

With LG One:Quick Flex's 43-inch all-in-one display-complete with built-in camera, microphones and speakers-there's no need to stress over online meetings and calls and no more inconvenience of connecting to and setting up video conferencing.