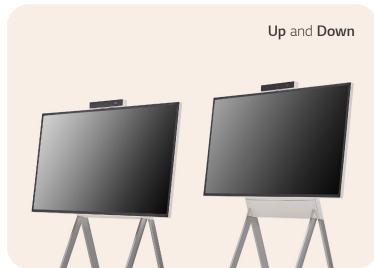

## Screen Rotation and Adjustable Height

The One:Quick Flex supports screen rotation when using the dedicated stand, which can be widely used by being turned vertically or horizontally according to the content ratio. Moreover, the height of the stand can be adjusted to meet the posture or height of the user.

- \* Stands are sold separately.
- \* To use it vertically, users can rotate counter clockwise, and vice versa to switch back to landscape mode.
- \* Some apps may not support vertical view mode.