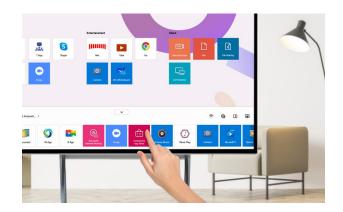

# Intuitive UX and Excellent Expandability

The touch-based UX of One:Quick Flex is designed to be similar to the mobile touch UX, making it easy to use. Also, the operating system based on Windows makes it easy for the user to install and run programs they want through a huge library of applications and tools.

\* Screen images simulated.