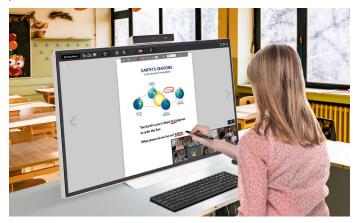

## Effective Collaboration with Touch and Drawing

Equipped with In-Cell touch technology, the One:Quick Flex turns ideas into reality. With the dedicated touch pen, taking notes and drawing are done easily. Also, these works can be saved as files, and easily shared via a mobile phone.

# Intuitive UX and Excellent Expandability

The touch-based UX of One:Quick Flex is designed to be similar to the mobile touch UX, making it easy to use. Also, the operating system based on Windows makes it easy for the user to install and run programs they want through a huge library of applications and tools.