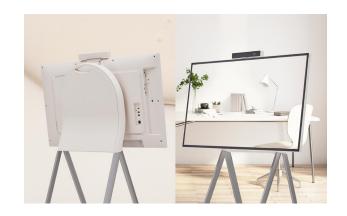

### Easy Transport with a Movable Stand

The One:Quick Flex can be used anywhere indoors where it can be moved by wheels. From a private office to a public lounge, it plays various roles according to each need such as video conferencing, design demo, collaboration, etc.

## Screen Rotation and Adjustable Height

The One:Quick Flex supports screen rotation when using the dedicated stand, which can be widely used by being turned vertically or horizontally according to the content ratio. Moreover, the height of the stand can be adjusted to meet the posture or height of the user.