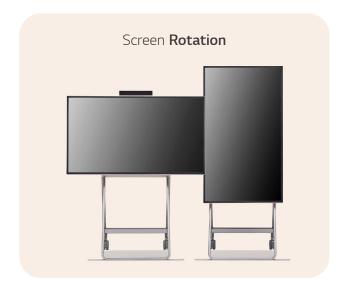

## Screen Rotation and Adjustable Height

The One:Quick Flex supports screen rotation when using the dedicated stand, which can be widely used by being turned vertically or horizontally according to the content ratio. Moreover, the height of the stand can be adjusted to meet the posture or height of the user.

- \* Stands are sold separately.
- \* To use it vertically, users can rotate counter clockwise, and vice versa to switch back to landscape mode.
- \* Some apps may not support vertical view mode.