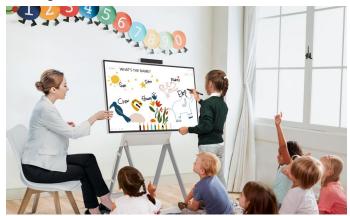

#### | Kindergarten

An interactive educational tool for the child, with which their drawings and writings from during class can be saved as image files.